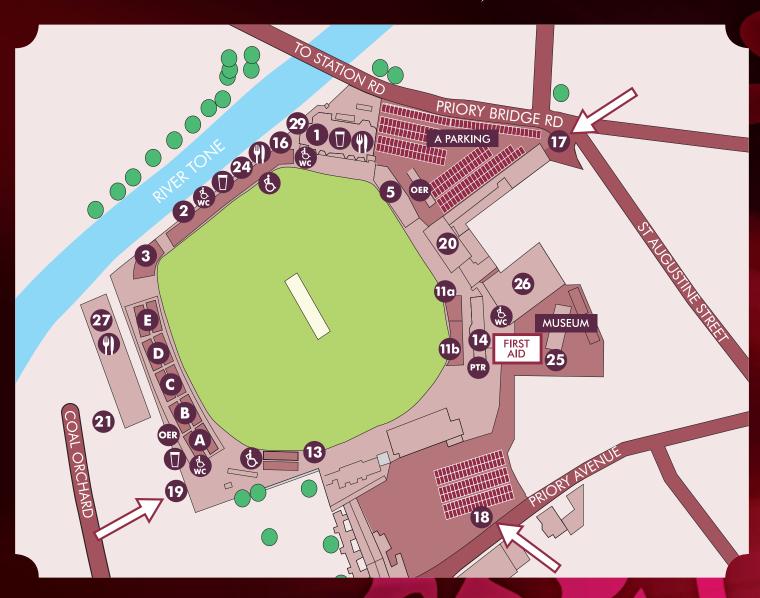

## **Members Seating**

- 1 The County Room/Long Room
- 2 The Sir Ian Botham Stand
- 3 The Marcus Trescothick Stand

#### **Non-Members Seating**

- 5 Scoreboard Stand
- A Somerset Stand Block 1 (front) 2 (back)
- B Somerset Stand Block 3 (front) 4 (back)
- c Somerset Stand Block 5 (front) 6 (back)
- D Somerset Stand Block 7 (front) 8 (back)
  E Somerset Stand Block 9 (front) 10 (back)
- 11a Alcohol Free/Family Stand
- 11b Alcohol Free/Family Stand
- 13 Gimblett's Hill

## **Hospitality Facilities**

- 14 Ondaatje Pavillion & Suites
- 16 Sir Ian Botham Suites

## **E**ntrances

- 17 Priory Bridge Road Members & Paygate
- 18 St James Street Members & Paygate
- 19 Brewhouse Entrance Members/ Ticket Holders only

### **Parking**

21 Brewhouse

## General

- 20 Andrew Caddick Pavillion Ticket Office/Reception
- **& Disabled Seating Facilities**
- 29 Memorial Garden

### **Refreshments & Bars**

- Outside edge Refreshments
- Bars
- 🖷 Restaurants
- 1 Main Bar
- 24 Fish & Chip Bar
- 1 The County Room Rereshments & Bar
- 27 Olio & Farina Restaurnat

#### **Amenities**

- 25 Cricket Shop
- Prime Time Recruitment
- 26 Cricket School of Excellence/ Somerset Cricket Board Offices